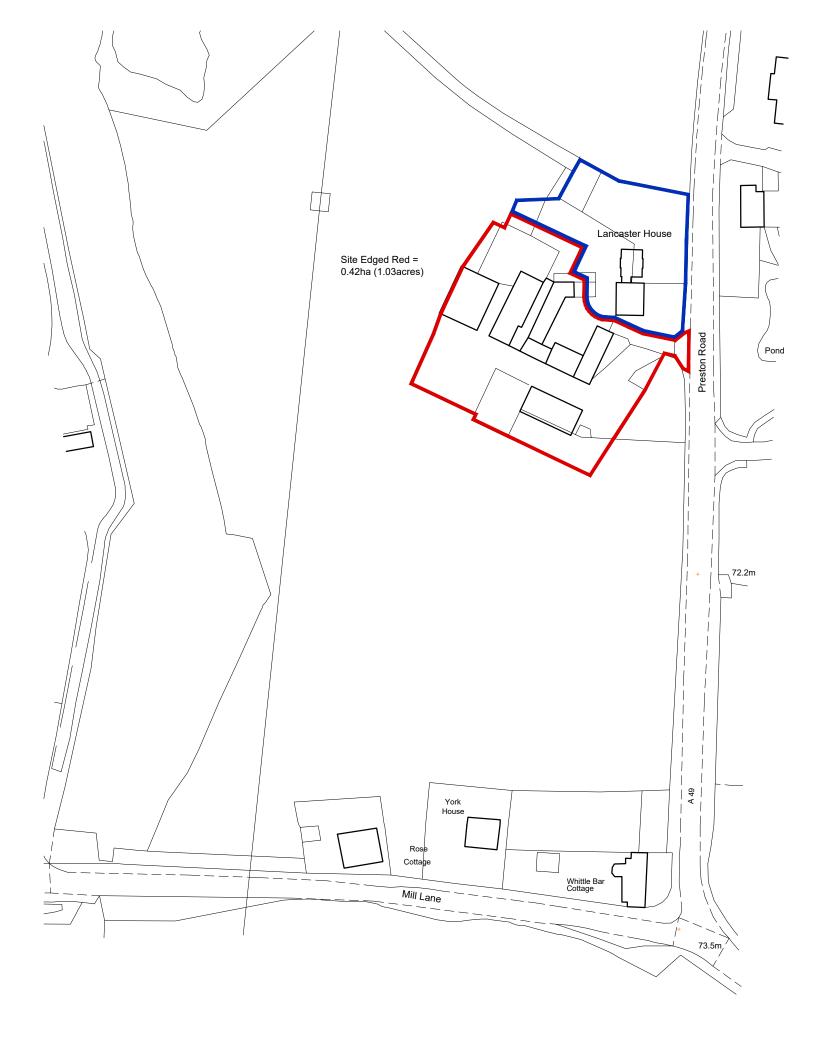

Location Plan 1:1250

0m Г

**Revision Notes:** 

CLIENT Mr. T. Heaton and Mr. H. Heaton PROJECT NAME Proposed Redevelopment of

|                      | -               |                  |
|----------------------|-----------------|------------------|
| DRAWING NAME         |                 |                  |
| scale<br>1:1250 @ A3 | drawn by<br>ASL | date<br>16/07/18 |

## 125m

DRAWING NUMBER

18-050-L01

REVISION

-